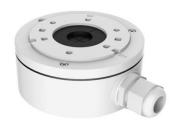

# **DS-1280ZJ-XS**

Junction Box for Dome(Bullet) Camera

## **Features:**

- Aluminum alloy material with surface spray treatment
- Cable hole on bracket makes the feature better