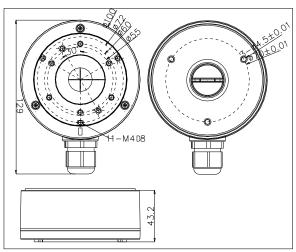

## **Dimension:**

Note: The actual bracket may vary from the picture above.

## Parameter:

| Model      | DS-1280ZJ-XS         |
|------------|----------------------|
|            | Junction Box for     |
| Parameters | Dome(Bullet) Camera  |
| Appearance | Hikvision White      |
| Material   | Aluminum Alloy       |
| Dimension  | Ф 100 x 43.2 x 129mm |
| Weight     | 320g                 |