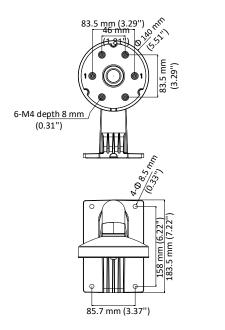

### **Dimension:**

#### **Parameter:**

| Model      | DS-1273ZJ-140        |
|------------|----------------------|
|            | Wall Mount           |
| Parameters |                      |
| Appearance | Hikvision White      |
| Material   | Aluminum Alloy       |
| Dimension  | Φ 140 × 182 × 120 mm |
| Weight     | 777 g (1.71 lb.)     |