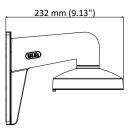

### **Dimension:**

#### **Parameter:**

| Model      | DS-1273ZJ-140        |
|------------|----------------------|
|            | Wall Mount           |
| Parameters |                      |
| Appearance | Hikvision White      |
| Material   | Aluminum Alloy       |
| Dimension  | Φ 140 × 182 × 120 mm |
| Weight     | 777 g (1.71 lb.)     |