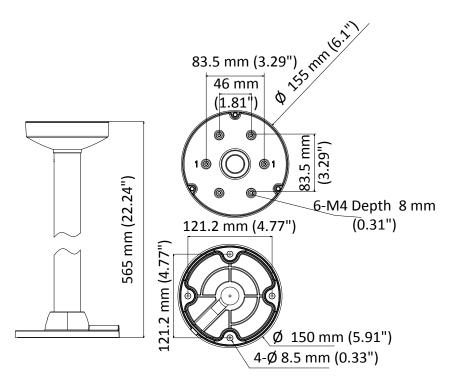

## Dimension

#### Parameter

| Model      | DS-1471ZJ-155                     |
|------------|-----------------------------------|
| Parameters | Pendant Mount for Dome Camera     |
| Appearance | Hikvision White                   |
| Material   | Aluminum Alloy                    |
| Dimension  | Ø 155 mm × 565 mm (6.1" × 22.24") |
| Weight     | 650 g (1.4 lb.)                   |