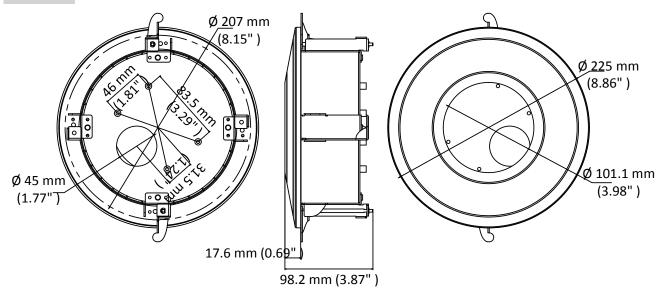

# **Dimension**

# **Parameter**

| Model      | DS-1227ZJ-DM37                     |
|------------|------------------------------------|
| Parameters | In-Ceiling Mount                   |
| Appearance | Hikvision White                    |
| Material   | Steel and Plastic                  |
| Dimension  | Ø 225 mm × 98.2 mm (8.86" × 3.87") |
| Weight     | 700 g (1.54 lb.)                   |